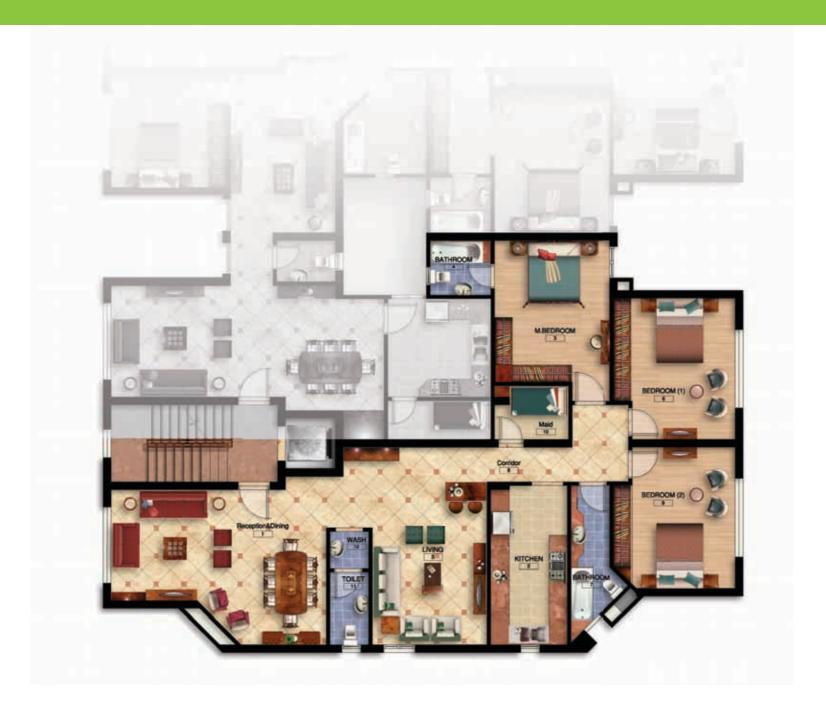

## Deluxe Apt (A) Corner Total area 199.66 Sq.m

Designed as a family home; the Apartment includes a Reception, a Dining Room, a Kitchen, a Guest Toilet, a Living, 2 Bedrooms with a Bathroom nearby, Maid's Room and a Master Bedroom with its own private Bathroom.

| No.        | Item               | Area   | Dimension |
|------------|--------------------|--------|-----------|
| 1          | Reception & Dining | 35.90  | 5.88x7.40 |
| 2          | Kitchen            | 13.80  | 5.39x2.56 |
| 3          | Master Badroom     | 19.05  | 3.99x4.72 |
| 4          | Master Bathroom    | 4.10   | 2.11x1.95 |
| 5          | Living             | 20.35  | 3.77x5.39 |
| 6          | Bedroom 1          | 19.85  | 4.19x4.88 |
| 7          | Bathroom           | 8.03   | 1.36x5.39 |
| 8          | Corridor           | 16.20  | 2.57x9.41 |
| 9          | Bedroom 2          | 19.20  | 4.19x4.88 |
| 10         | Maid's Room        | 4.70   | 1.89x2.48 |
| 11         | Guest Toilet       | 3.65   | 1.35x2.71 |
| 12         | Guest Wash         | 1.65   | 1.35x1.22 |
| 13         | Utilities          | 33.18  |           |
| Gross Area |                    | 199.66 |           |