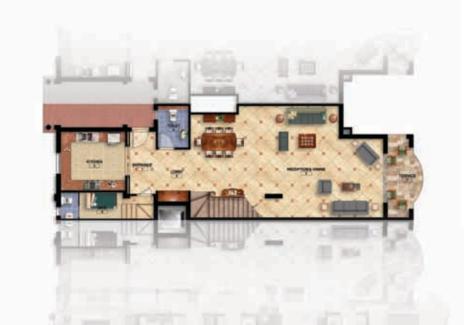

## Ground floor plan

| No.        | Item               | Area   | Dimension  |  |
|------------|--------------------|--------|------------|--|
| 1          | Entrance           | 6.75   | 1.75x3.86  |  |
| 2          | Reception & Dining | 68.85  | 6.60x11.41 |  |
| 3          | Lobby              | 6.00   | 1.85x3.27  |  |
| 4          | Kitchen            | 14.60  | 3.66x3.99  |  |
| 5          | Maid's Quarters    | 9.00   | 1.42x5.80  |  |
| 6          | Guest Toilet       | 5.00   | 2.04x2.54  |  |
| 7          | Terrace            | 8.84   | 1.6x4.88   |  |
| 8          | Utilities          | 23.94  |            |  |
| Gross Area |                    | 142.98 |            |  |
|            |                    |        |            |  |

| No.        | Item            | Area   | Dimension |
|------------|-----------------|--------|-----------|
| 9          | Master Bedroom  | 20.82  | 4.06x4.88 |
| 10         | Dressing Room   | 4.90   | 2.23x2.57 |
| 11         | Master Bathroom | 5.75   | 2.23x2.19 |
| 12         | Living Room     | 20.08  | 3.75x5.38 |
| 13         | Bathroom        | 4.50   | 2.17x2.08 |
| 14         | Bedroom 1       | 15.90  | 3.97x4.20 |
| 15         | Bedroom 2       | 20.10  | 4.05x5.74 |
| 16         | Store           | 1.75   | 1.33x1.42 |
| 17         | Terrace         | 4.50   | 1.85x2.79 |
| 18         | Staircase       | 6.75   | 1.23x5.38 |
| 19         | Corridor        | 7.10   | 1.84x4.62 |
| 20         | Utilities       | 23.51  |           |
| Gross Area |                 | 135.66 |           |