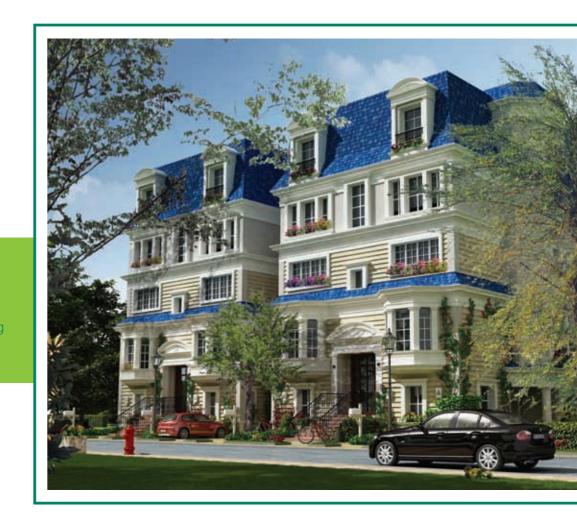

## iVilla A Garden Regular Total area 278.64 Sq.m

A Villa within A Villa: Designed to accommodate a 2-piece Reception overlooking the Terrace and Garden, a Guest Toilet, a large Dining Room, a spacious Kitchen and a Maid's Quarter. On the Top Floor: 2 Bedrooms with a Bathroom nearby, a Living with a separate Terrace and a Master Bedroom with its own private Dressing and Bathroom.