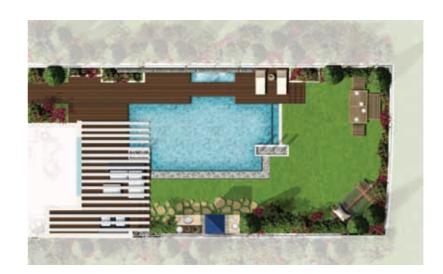

| Item            | Area   | Dimension |
|------------|-----------------|--------|-----------|
| 9          | Master Bedroom  | 20.82  | 4.06x4.88 |
| 10         | Dressing Room   | 4.90   | 2.23x2.57 |
| 11         | Master Bathroom | 5.75   | 2.23x2.19 |
| 12         | Living Room     | 20.08  | 3.75x5.38 |
| 13         | Bathroom        | 4.50   | 2.17x2.08 |
| 14         | Bedroom 1       | 15.90  | 3.97x4.20 |
| 15         | Bedroom 2       | 20.10  | 4.05x5.74 |
| 16         | Store           | 1.75   | 1.33x1.42 |
| 17         | Terrace         | 4.50   | 1.85x2.79 |
| 18         | Staircase       | 6.75   | 1.23x5.38 |
| 19         | Corridor        | 7.10   | 1.84x4.62 |
| 20         | Utilities       | 23.51  |           |
| Gross Area |                 | 135.66 |           |



Garden plan

Garden Area 55 - 200